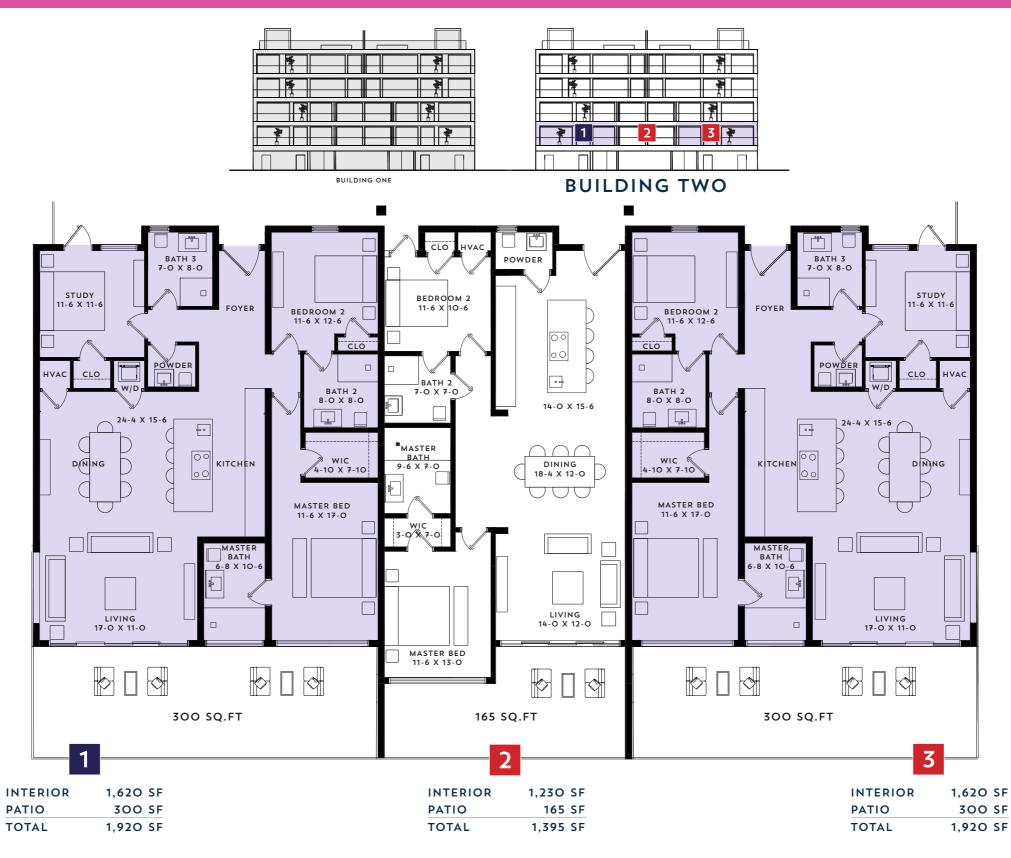

### FIRST FLOOR

## **SECOND FLOOR**

ALL PLANS IN THIS DOCUMENT ARE CONCEPTUAL AND PRELIMINARY. DIMENSIONS ARE NOMINAL AND SUBJECT TO VARIATION TO COMPLY WITH DESIGN REQUIREMENTS AND SITE CONDITIONS. THE DEVELOPER RESERVES THE RIGHT TO MAKE CHANGES WITHOUT NOTICE.