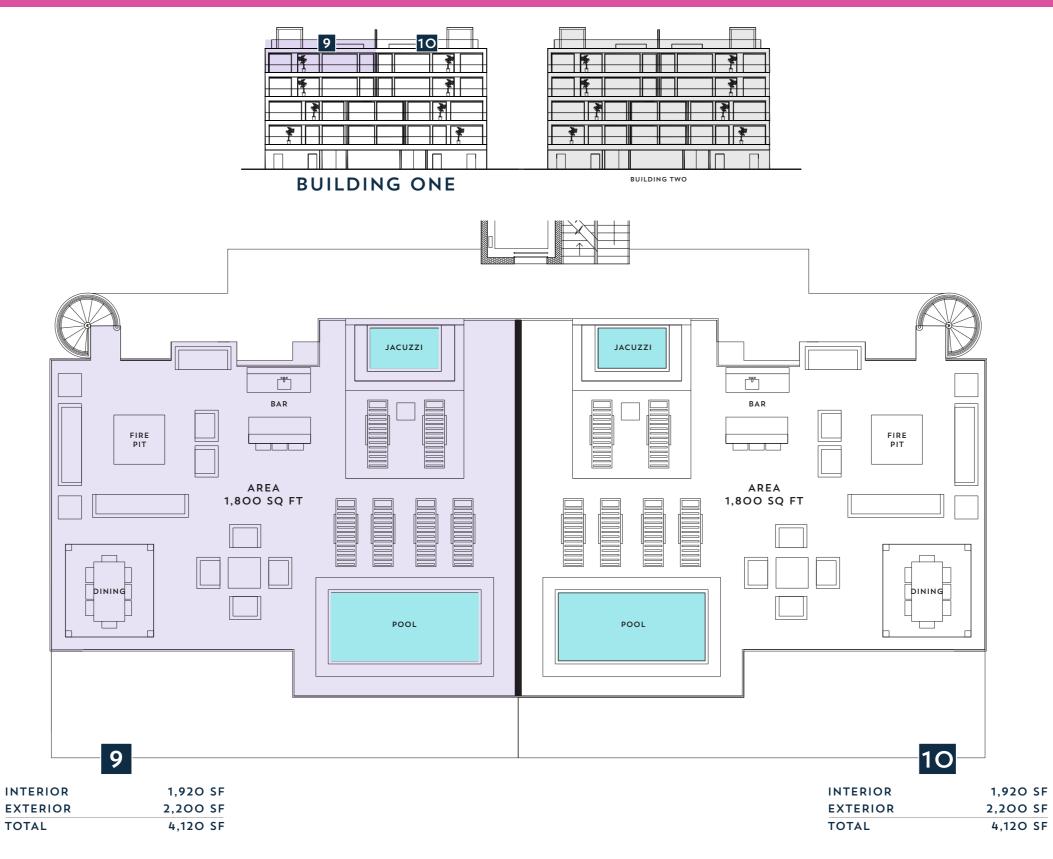

### **PENTHOUSE POOLS**

### THIRD FLOOR

| 9 | 10 |
|---|----|
|   |    |
|   |    |
|   |    |
|   |    |
|   |    |

1 1  $\square$ 

**BUILDING ONE** 

BUILDING TWO

ALL PLANS IN THIS DOCUMENT ARE CONCEPTUAL AND PRELIMINARY. DIMENSIONS ARE NOMINAL AND SUBJECT TO VARIATION TO COMPLY WITH DESIGN REQUIREMENTS AND SITE CONDITIONS. THE DEVELOPER RESERVES THE RIGHT TO MAKE CHANGES WITHOUT NOTICE.