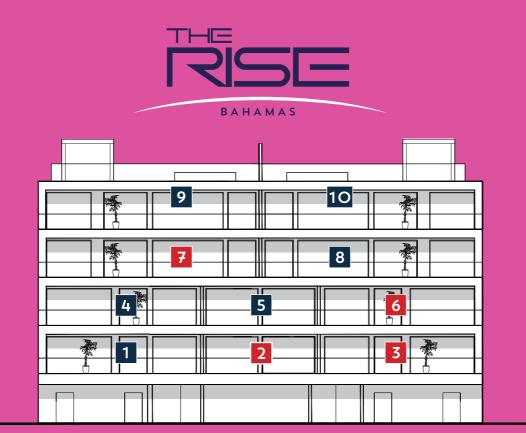

# BUILDING ONE

| FLOOR     | UNIT | BEDROOMS | SQ FT | PRICE       |
|-----------|------|----------|-------|-------------|
| PENTHOUSE | 10   | 3        | 4,120 | \$2,200,000 |
|           | 9    | 3        | 4,120 | \$2,200,000 |
| 3RD FLOOR | 8    | 3        | 2,320 | \$1,600,000 |
|           | 7    | 3        | 2,320 | SOLD        |
| 2ND FLOOR | 6    | 3        | 1,920 | \$1,300,000 |
|           | 5    | 2        | 1,395 | \$975,000   |
|           | 4    | 3        | 1,920 | \$1,300,000 |
| 1ST FLOOR | 3    | 3        | 1,920 | SOLD        |
|           | 2    | 2        | 1,395 | \$850,000   |
|           | 1    | 3        | 1,920 | \$1,100,000 |

# **BUILDING TWO**

| FLOOR     | UNIT | BEDROOMS | SQ FT | PRICE       |
|-----------|------|----------|-------|-------------|
| PENTHOUSE | 10   | 3        | 4,120 | \$2,200,000 |
|           | 9    | 3        | 4,120 | \$2,200,000 |
| 3RD FLOOR | 8    | 3        | 2,320 | \$1,600,000 |
|           | 7    | 3        | 2,320 | SOLD        |
| 2ND FLOOR | 6    | 3        | 1,920 | SOLD        |
|           | 5    | 2        | 1,395 | \$975,000   |
|           | 4    | 3        | 1,920 | \$1,300,000 |
| 1ST FLOOR | 3    | 3        | 1,920 | SOLD        |
|           | 2    | 2        | 1,395 | SOLD        |
|           | 1    | 3        | 1,920 | \$1,100,000 |

= SOLD