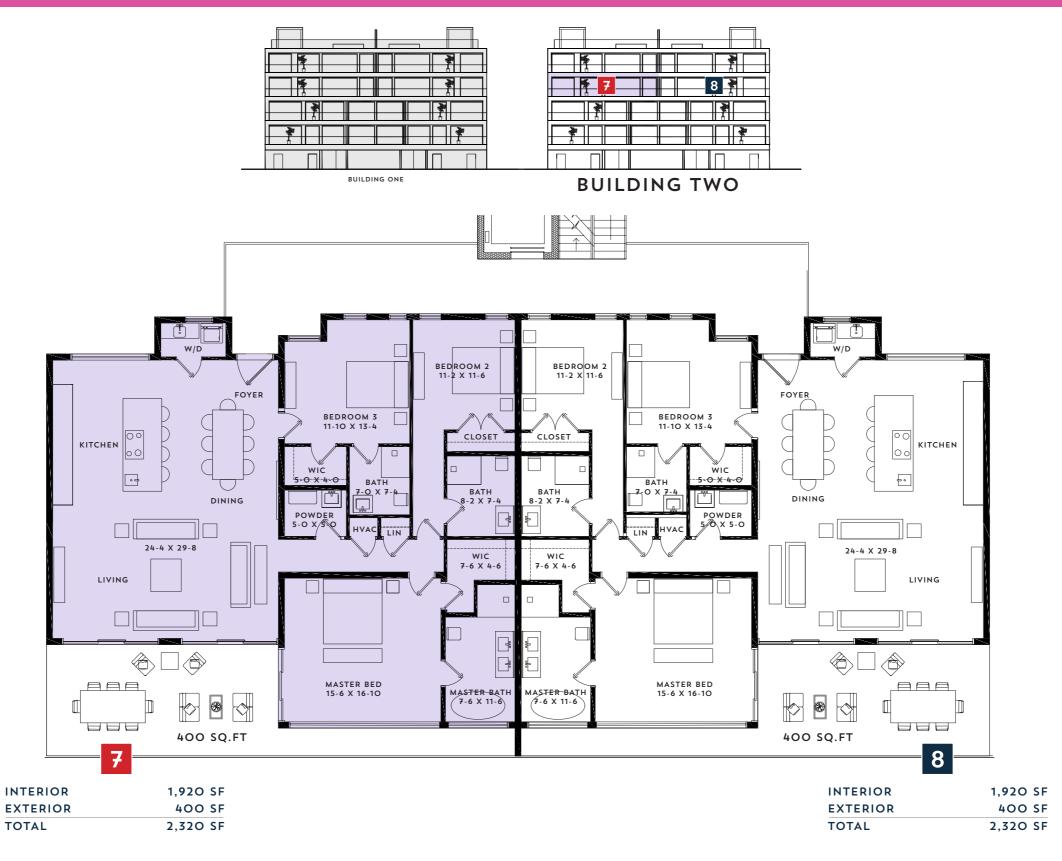

### THIRD FLOOR

| 9 | 10 |
|---|----|
|   |    |
|   |    |
|   |    |
|   |    |
|   |    |

1 1  $\square$ 

**BUILDING ONE** 

BUILDING TWO

# BUILDING ONE

| FLOOR     | UNIT | BEDROOMS | SQ FT | PRICE       |
|-----------|------|----------|-------|-------------|
| PENTHOUSE | 10   | 3        | 4,120 | \$2,200,000 |
|           | 9    | 3        | 4,120 | \$2,200,000 |
| 3RD FLOOR | 8    | 3        | 2,320 | \$1,600,000 |
|           | 7    | 3        | 2,320 | SOLD        |
| 2ND FLOOR | 6    | 3        | 1,920 | \$1,300,000 |
|           | 5    | 2        | 1,395 | \$975,000   |
|           | 4    | 3        | 1,920 | \$1,300,000 |
| 1ST FLOOR | 3    | 3        | 1,920 | SOLD        |
|           | 2    | 2        | 1,395 | \$850,000   |
|           | 1    | 3        | 1,920 | \$1,100,000 |

# **BUILDING TWO**

| FLOOR     | UNIT | BEDROOMS | SQ FT | PRICE       |
|-----------|------|----------|-------|-------------|
| PENTHOUSE | 10   | 3        | 4,120 | \$2,200,000 |
|           | 9    | 3        | 4,120 | \$2,200,000 |
| 3RD FLOOR | 8    | 3        | 2,320 | \$1,600,000 |
|           | 7    | 3        | 2,320 | SOLD        |
| 2ND FLOOR | 6    | 3        | 1,920 | SOLD        |
|           | 5    | 2        | 1,395 | \$975,000   |
|           | 4    | 3        | 1,920 | \$1,300,000 |
| 1ST FLOOR | 3    | 3        | 1,920 | SOLD        |
|           | 2    | 2        | 1,395 | SOLD        |
|           | 1    | 3        | 1,920 | \$1,100,000 |