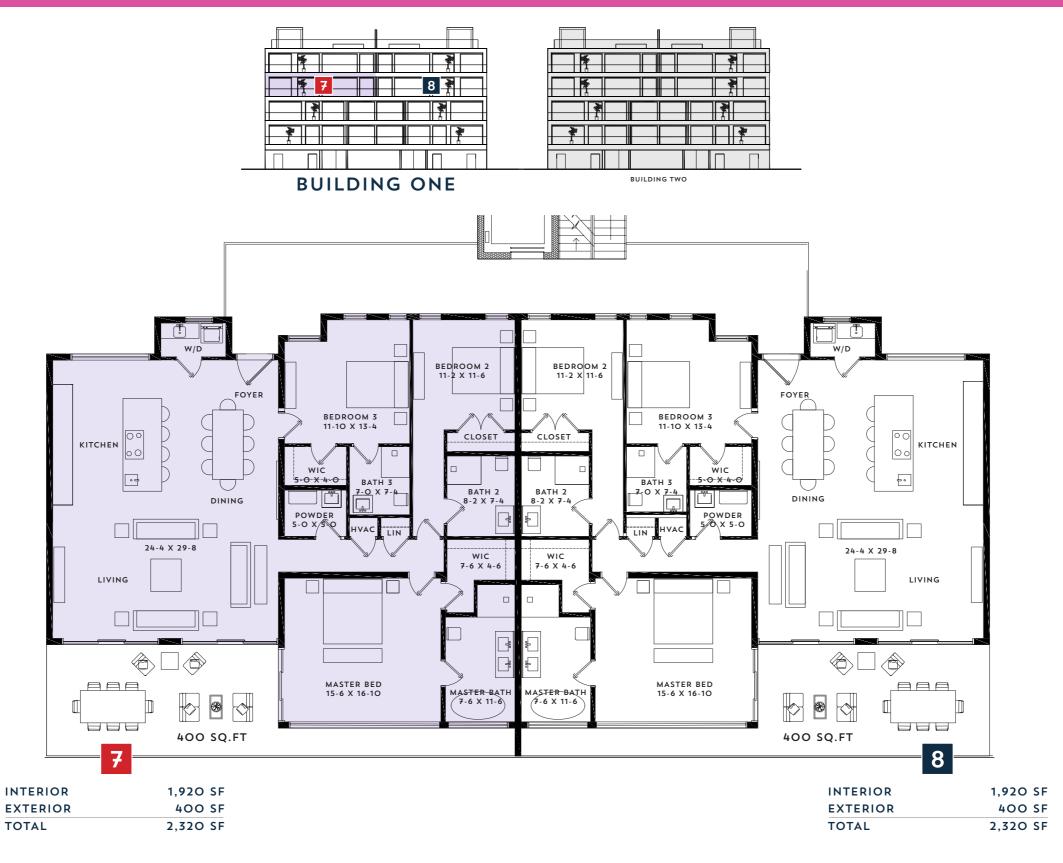

### THIRD FLOOR

| 9 | 10 |
|---|----|
|   |    |
|   |    |
|   |    |
|   |    |
|   |    |

1 1  $\square$ 

**BUILDING ONE** 

BUILDING TWO

#### THIRD FLOOR

|  | * | Ì |
|--|---|---|
|  |   |   |
|  |   |   |

BUILDING ONE

**BUILDING TWO** 

ALL PLANS IN THIS DOCUMENT ARE CONCEPTUAL AND PRELIMINARY. DIMENSIONS ARE NOMINAL AND SUBJECT TO VARIATION TO COMPLY WITH DESIGN REQUIREMENTS AND SITE CONDITIONS. THE DEVELOPER RESERVES THE RIGHT TO MAKE CHANGES WITHOUT NOTICE.