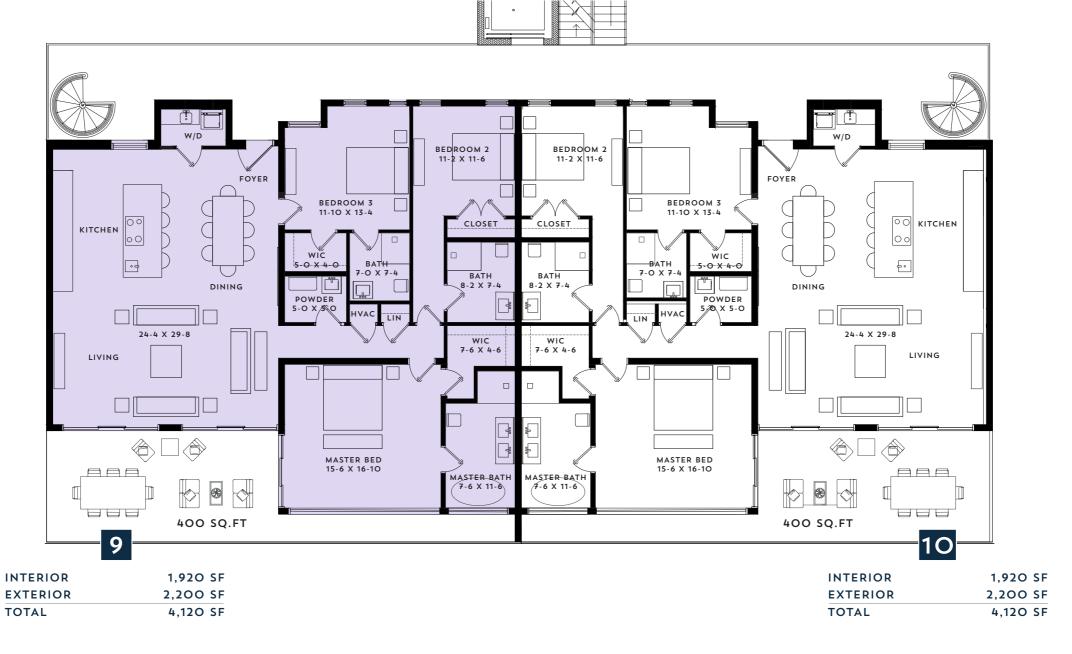

### PENTHOUSE

#### PENTHOUSE

# BUILDING ONE

| FLOOR     | UNIT | BEDROOMS | SQ FT | PRICE       |
|-----------|------|----------|-------|-------------|
| PENTHOUSE | 10   | 3        | 4,120 | \$2,200,000 |
|           | 9    | 3        | 4,120 | \$2,200,000 |
| 3RD FLOOR | 8    | 3        | 2,320 | \$1,600,000 |
|           | 7    | 3        | 2,320 | SOLD        |
| 2ND FLOOR | 6    | 3        | 1,920 | \$1,300,000 |
|           | 5    | 2        | 1,395 | \$975,000   |
|           | 4    | 3        | 1,920 | \$1,300,000 |
| 1ST FLOOR | 3    | 3        | 1,920 | SOLD        |
|           | 2    | 2        | 1,395 | \$850,000   |
|           | 1    | 3        | 1,920 | \$1,100,000 |

# **BUILDING TWO**

| FLOOR     | UNIT | BEDROOMS | SQ FT | PRICE       |
|-----------|------|----------|-------|-------------|
| PENTHOUSE | 10   | 3        | 4,120 | \$2,200,000 |
|           | 9    | 3        | 4,120 | \$2,200,000 |
| 3RD FLOOR | 8    | 3        | 2,320 | \$1,600,000 |
|           | 7    | 3        | 2,320 | SOLD        |
| 2ND FLOOR | 6    | 3        | 1,920 | SOLD        |
|           | 5    | 2        | 1,395 | \$975,000   |
|           | 4    | 3        | 1,920 | \$1,300,000 |
| 1ST FLOOR | 3    | 3        | 1,920 | SOLD        |
|           | 2    | 2        | 1,395 | SOLD        |
|           | 1    | 3        | 1,920 | \$1,100,000 |