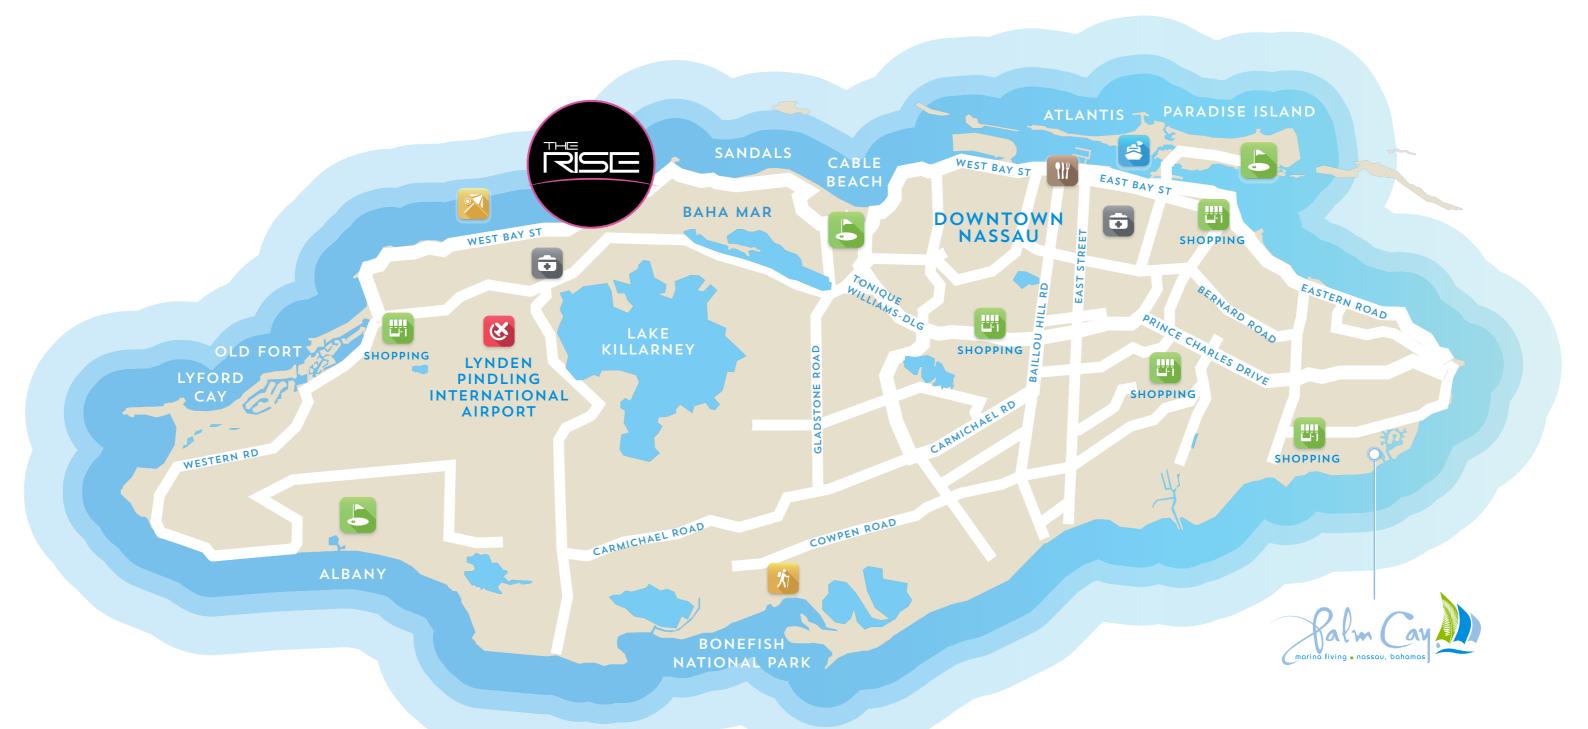

THE RISE IS LOCATED ON THE NORTH WEST COAST OF NEW PROVIDENCE IN THE BAHAMAS.

THE OCEANFRONT DEVELOPMENT SITS ON A RIDGE OVERLOOKING CABLE BEACH, MINUTES AWAY FROM BAHA MAR, AND JUST 10 MINUTES FROM LYNDEN PINDLING INTERNATIONAL AIRPORT. CABLE BEACH BOASTS A MYRIAD OF LUXURIOUS RESORTS SUCH AS THE ROSEWOOD, SLS AND SANDALS, OFFERING FIVE STAR NIGHTLIFE, DINING AND GOLF. GRAND HYATT ALSO PLAYS HOST TO THE LARGEST CASINO IN THE CARIBBEAN AT THE FAMED BAHA MAR PROPERTY. THE ULTIMATE ADULT'S PLAYGROUND, JUST A HALF HOUR FLIGHT FROM MIAMI.

NEW PROVIDENCE IS THE HUB OF THE BAHAMAS, ACTING AS THE GATEWAY TO THE WORLD'S MOST STUNNING ARCHIPELAGO OF 700 ISLANDS AND CAYS.

WITH ITS CRYSTAL CLEAR WATERS AND GLORIOUS WHITE SAND BEACHES, THE BAHAMAS IS THE PERFECT LOCATION TO ENJOY PURE ISLAND LIVING.

#### WELCOME TO THE CARIBBEAN

SET TO OVERLOOK THE BEAUTIFUL OCEAN VISTAS OF THE ATLANTIC THE RISE IS DESTINED TO BE NASSAU'S MOST CREATIVE & EXCLUSIVE CONDOMINIUM AND PENTHOUSE DEVELOPMENT. THE RISE WILL COMBINE ULTRA-MODERN, MIAMI-CHIC DESIGN WITH BREATHTAKING OCEAN VIEWS OF ICONIC CABLE BEACH.

POSITIONED ON THE NORTH WESTERN COAST OF NEW PROVIDENCE, THE RISE IS SUPERBLY LOCATED TO COMPLIMENT THE VIBRANCY AND TRANQUILITY OF LIFE IN NASSAU. WITH WORLD CLASS AMENITIES AND OUR CONTEMPORARY LANDMARK HUB CALLED 'THE ESCAPE' WE ARE DELIVERING A LUXURIOUS WORLD CLASS AMENITY UNRIVALED IN NEW PROVIDENCE. WITH LAP POOLS, SPAS, FITNESS CENTER AND SAUNAS YOU WILL ENJOY A CARIBBEAN LIFESTYLE LIKE NO OTHER.