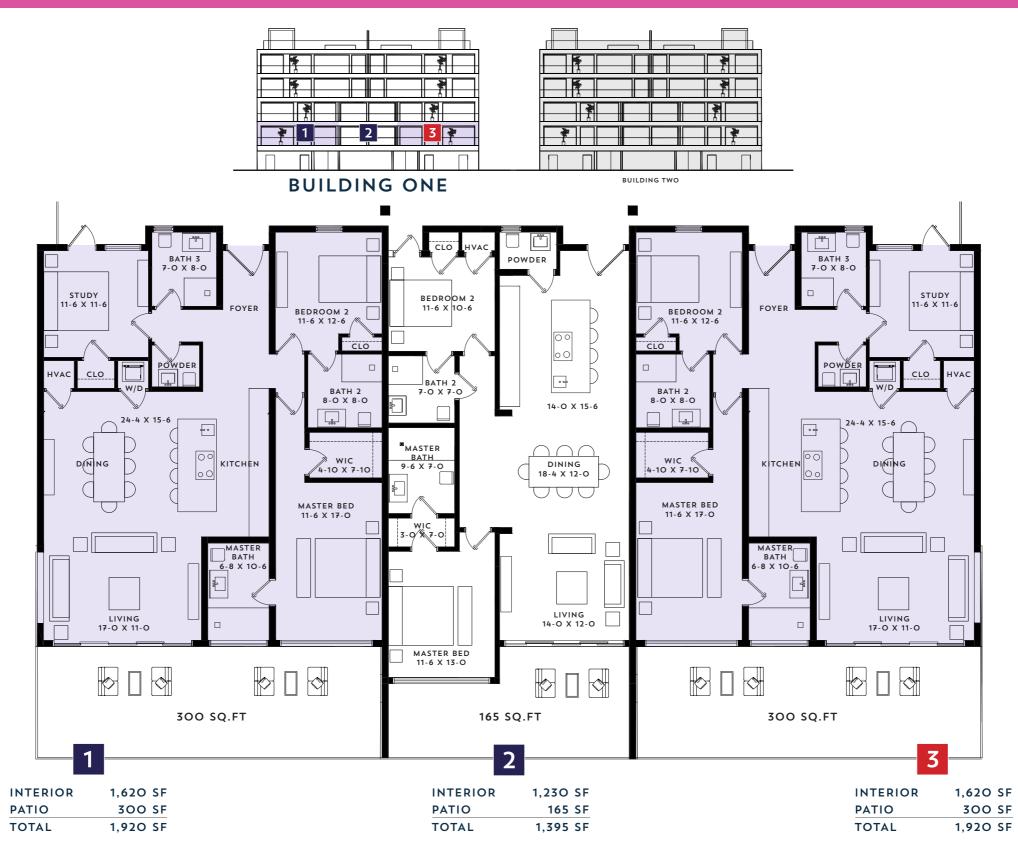

### FIRST FLOOR

ALL PLANS IN THIS DOCUMENT ARE CONCEPTUAL AND PRELIMINARY. DIMENSIONS ARE NOMINAL AND SUBJECT TO VARIATION TO COMPLY WITH DESIGN REQUIREMENTS AND SITE CONDITIONS. THE DEVELOPER RESERVES THE RIGHT TO MAKE CHANGES WITHOUT NOTICE.