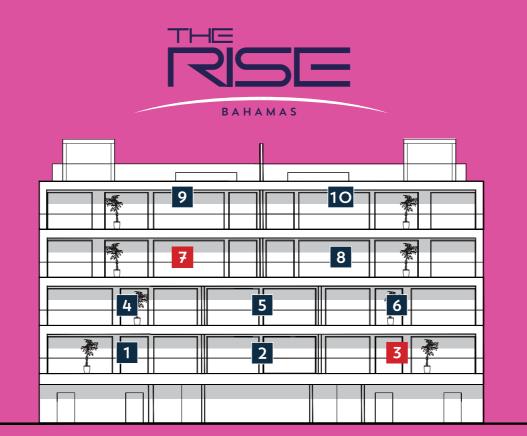

# BUILDING ONE

| FLOOR     | UNIT | BEDROOMS | SQ FT | PRICE       |
|-----------|------|----------|-------|-------------|
| PENTHOUSE | 10   | 3        | 4,120 | \$2,200,000 |
|           | 9    | 3        | 4,120 | \$2,200,000 |
| 3RD FLOOR | 8    | 3        | 2,320 | \$1,600,000 |
|           | 7    | 3        | 2,320 | SOLD        |
| 2ND FLOOR | 6    | 3        | 1,920 | \$1,300,000 |
|           | 5    | 2        | 1,395 | \$975,000   |
|           | 4    | 3        | 1,920 | \$1,300,000 |
| 1ST FLOOR | 3    | 3        | 1,920 | SOLD        |
|           | 2    | 2        | 1,395 | \$850,000   |
|           | 1    | 3        | 1,920 | \$1,100,000 |

### FIRST FLOOR

## **SECOND FLOOR**

### THIRD FLOOR

| 9 | 10 |
|---|----|
|   |    |
|   |    |
|   |    |
|   |    |
|   |    |

1 1  $\square$ 

**BUILDING ONE** 

BUILDING TWO

### PENTHOUSE