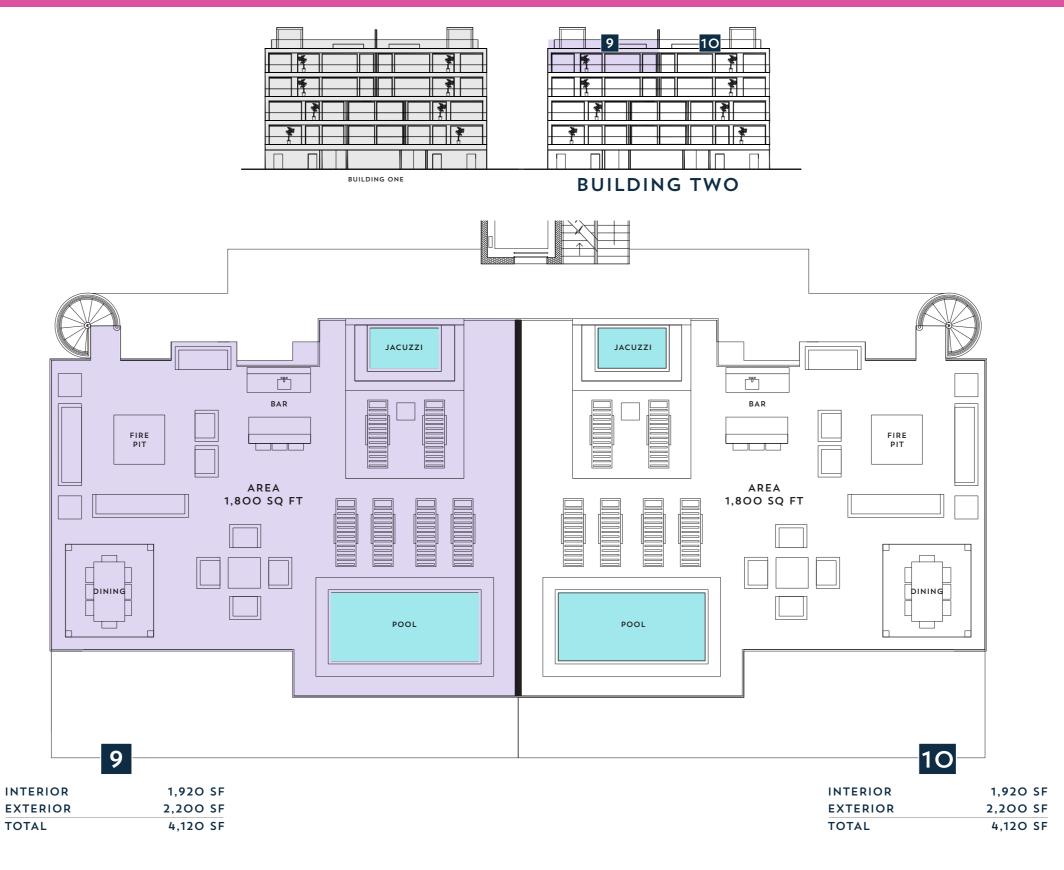

20 | SOLD        |
|           | 5    | 2        | 1,395 | \$975,000   |
|           | 4    | 3        | 1,920 | \$1,300,000 |
| 1ST FLOOR | 3    | 3        | 1,920 | SOLD        |
|           | 2    | 2        | 1,395 | SOLD        |
|           | 1    | 3        | 1,920 | \$1,100,000 |





#### FIRST FLOOR

THE RISE, WEST BAY STREET, NASSAU, BAHAMAS | INFO@THERISEBAHAMAS.COM | WWW.THERISEBAHAMAS.COM ALL PLANS IN THIS DOCUMENT ARE CONCEPTUAL AND PRELIMINARY. DIMENSIONS ARE NOMINAL AND SUBJECT TO VARIATION TO COMPLY WITH DESIGN REQUIREMENTS AND SITE CONDITIONS. THE DEVELOPER RESERVES THE RIGHT TO MAKE CHANGES WITHOUT NOTICE.

= SOLD





## **SECOND FLOOR**





#### THIRD FLOOR



|  | * | Ì |
|--|---|---|
|  |   |   |
|  |   |   |

BUILDING ONE



**BUILDING TWO** 



#### PENTHOUSE





## **PENTHOUSE POOLS**



#### AWARD WINNING WORLD CLASS RESIDENTIAL COMMUNITIES

THE RISE BAHAMAS IS OWNED BY THE DEVELOPERS OF PALM CAY, ONLY 15 MINUTES FROM DOWNTOWN NASSAU AND 28 NAUTICAL MILES BY BOAT TO THE EXUMAS. PALM CAY IS A PRIVATE OCEANFRONT COMMUNITY SET IN OVER 70 ACRES OF PRIME BAHAMAS LUXURY REAL ESTATE. OFFERING A CHOICE

OF BEAUTIFUL TOWN-HOMES, MARINA PENTHOUSES, CONDOMINIUMS, COTTAGES AND SINGLE-FAMILY HOME SITES. PALM CAY'S WORLD CLASS AMENITIES INCLUDE THE NO.1 MARINA IN THE BAHAMAS FOR THE SIXTH SUCCESSIVE YEAR, NEW AND EXCLUSIVE MEMBERS BEACH CLUB, PRIVATE CLUBHOUSE WITH RESTAURANT

AND BARS, SWIMMING POOLS, DOCKSIDE CAFÉ, EQUIP-MENT HIRE, TENNIS COURTS, RECREATION AREAS, SPA AND FITNESS CENTER WITH YOGA DECK, WITH A FURTHER ARRAY OF REMARKABLE PROPERTIES AND AMEN