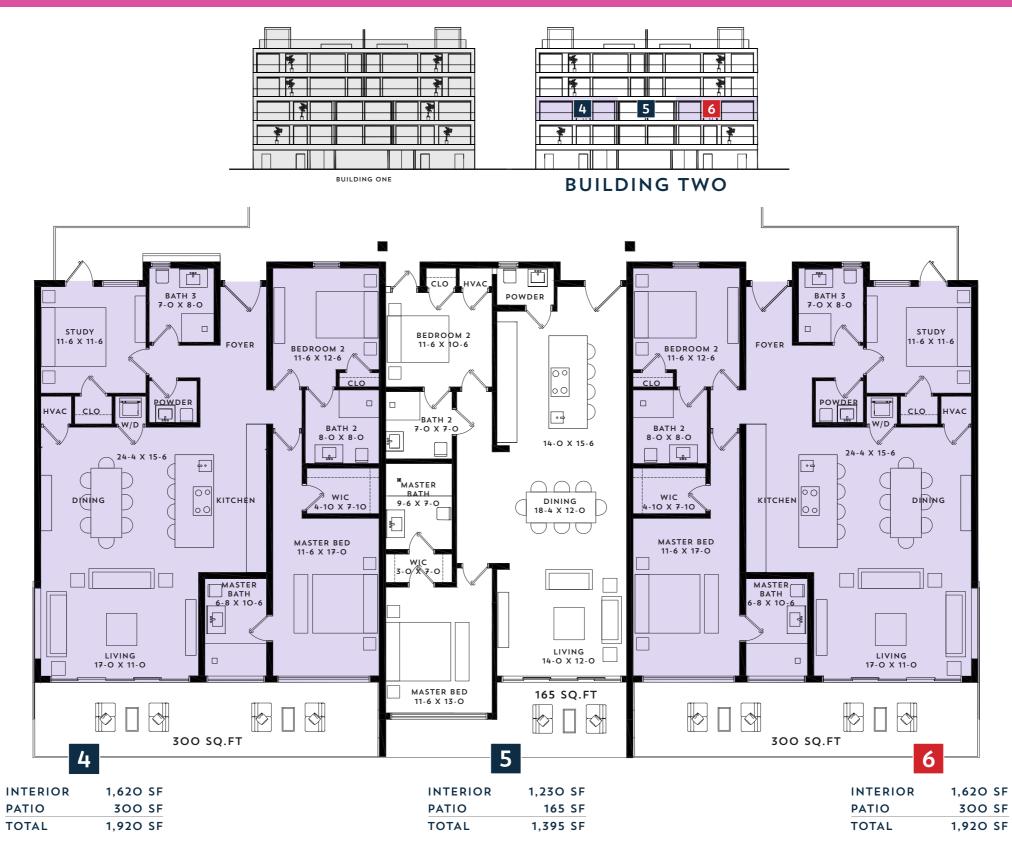

## **SECOND FLOOR**

#### FIRST FLOOR

THE RISE, WEST BAY STREET, NASSAU, BAHAMAS | INFO@THERISEBAHAMAS.COM | WWW.THERISEBAHAMAS.COM ALL PLANS IN THIS DOCUMENT ARE CONCEPTUAL AND PRELIMINARY. DIMENSIONS ARE NOMINAL AND SUBJECT TO VARIATION TO COMPLY WITH DESIGN REQUIREMENTS AND SITE CONDITIONS. THE DEVELOPER RESERVES THE RIGHT TO MAKE CHANGES WITHOUT NOTICE.